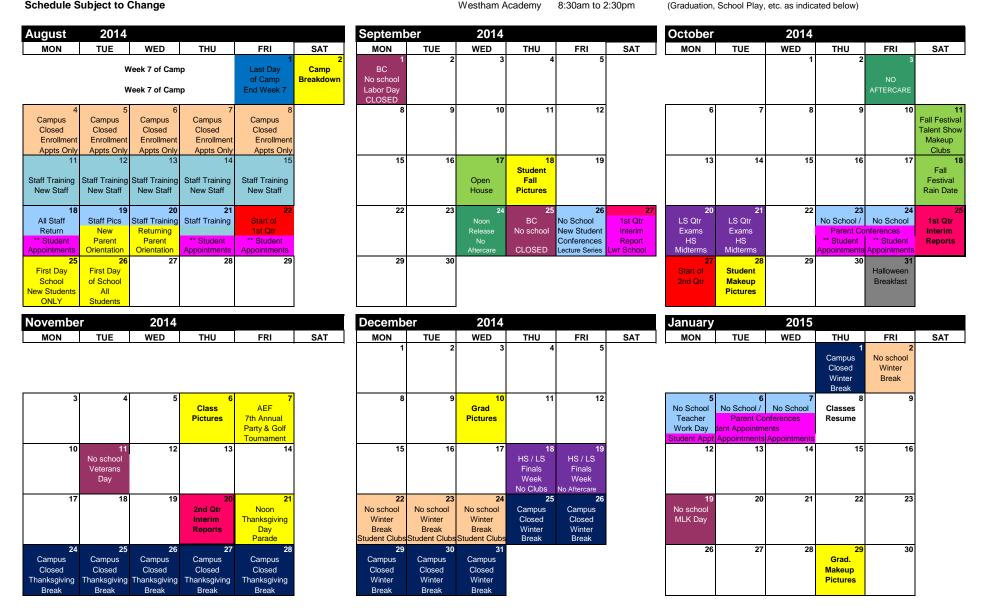

## AEF Schools Schedule 2014 - 2015 School Year Lower School

BC - Means in line with Broward County Schedule Subject to Change

## School Hours

| Elementary School | 8:30am to 2:30pm  |
|-------------------|-------------------|
| Middle School     | 8:30am to 3:00pm  |
| High School       | 8:30am to 3:30 pm |
| Westham Academy   | 8:30am to 2:30pm  |

Precare Hours

rs 7:30am to 8:15am Mon-Fri

Aftercare Hours 2:45 pm to 5:30pm Mon-Fri

EARLY DISMISSAL on last day before school vacations or functions NO AFTERCARE on the day before school vacations or functions (Graduation, School Play, etc. as indicated below)

Beginning and ending of periods School / Camp Holiday CLOSED Regular School Day Camp Day Federal Holiday - School Closed Special Breakfasts Special Events / Days
Parent conferences
Parent evenings
Special Events / Days

\*\* NEW STUDENTS - Parent & student appointments/interviews/testing/orientation - individual appointment only Teacher workday indicates no regular classes - Testing or conferences by appointment only Parent Conferences are by appointment only. Parents should call if they desire 4th quarter conference.