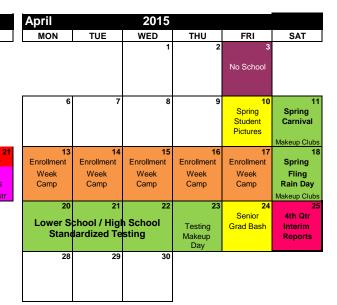

## AEF Schools Schedule 2014 - 2015 School Year Lower School

BC - Means in line with Broward County Schedule Subject to Change

## School Hours

| Elementary School | 8:30am to 2:30pm  |
|-------------------|-------------------|
| Middle School     | 8:30am to 3:00pm  |
| High School       | 8:30am to 3:30 pm |
| Westham Academy   | 8:30am to 2:30pm  |

Precare Hours

rs 7:30am to 8:15am Mon-Fri

Aftercare Hours 2:45 pm to 5:30pm Mon-Fri

EARLY DISMISSAL on last day before school vacations or functions NO AFTERCARE on the day before school vacations or functions (Graduation, School Play, etc. as indicated below)

Beginning and ending of periods School / Camp Holiday CLOSED Regular School Day Camp Day Federal Holiday - School Closed Special Breakfasts Special Events / Days
Parent conferences
Parent evenings
Special Events / Days

\*\* NEW STUDENTS - Parent & student appointments/interviews/testing/orientation - individual appointment only Teacher workday indicates no regular classes - Testing or conferences by appointment only Parent Conferences are by appointment only. Parents should call if they desire 4th quarter conference.